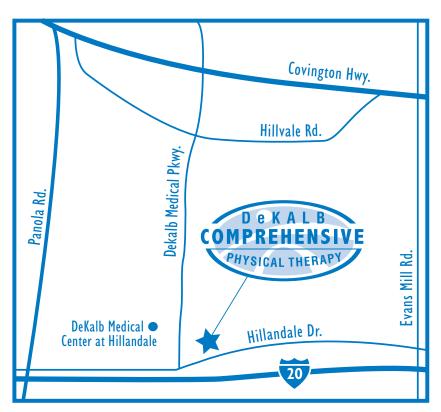

## DeKALB COMPREHENSIVE PHYSICAL THERAPY

6000 Hillandale Drive, Suite 145 | Lithonia, GA 30058 Tel 678.418.8072 | Fax 678.518.0137 www.dekalbcomppt.com

DeKalb Comprehensive Physical Therapy is located on the corner of Hillandale Dr. and Dekalb Medical Pkwy. Parking is convenient and free.